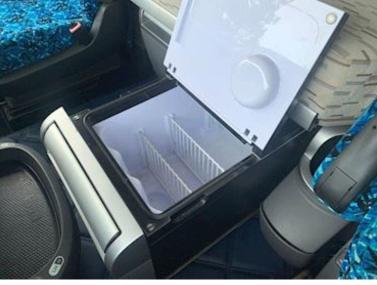

| 2nd axle tyres L-R%                                                              | 385/65R22,5      |
|----------------------------------------------------------------------------------|------------------|
| 3rd axle tyres L-R%                                                              | 315/80R22,5      |
| 4th axle tyres L-R%                                                              | 315/80R22,5      |
| 1st Axle Tyres size                                                              | 90-30            |
| 2nd Axle Tyre Size                                                               | 80-80            |
| 3rd Axle Tyre Size                                                               | 20-50            |
| 4th Axle Tyre Size                                                               | 50-20            |
| Cab                                                                              |                  |
| number of sleeper be                                                             | erths 2          |
| back camera                                                                      | ✓                |
| TV                                                                               | <b>✓</b>         |
| Refrigerator                                                                     | ✓                |
| Malkin                                                                           | ✓                |
| Walkie                                                                           | <b>v</b>         |
| Coffee machine                                                                   | ~                |
|                                                                                  |                  |
| Coffee machine                                                                   | <b>v</b>         |
| Coffee machine<br>Cabine heater                                                  | ✓<br>✓           |
| Coffee machine Cabine heater ACC Distance Radar                                  | <b>,</b>         |
| Coffee machine Cabine heater ACC Distance Radar Number of seats                  | v<br>v<br>v<br>2 |
| Coffee machine Cabine heater ACC Distance Radar Number of seats Air conditioning | ✓<br>✓<br>✓<br>2 |