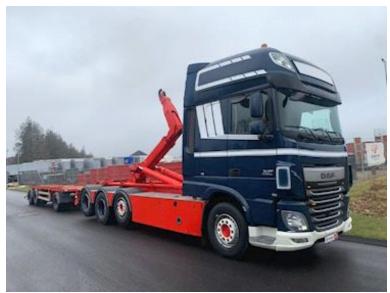

## Beskrivelse

Suspension front, parable

back, air

DAF XF510 FAK 8x2/4 hook lift (Euro 6)

5300mm wheelbase - Parabolic springs in front, air-sprung rear - Force-steering 2nd axle - Liftable 2nd + 4th axle - Tool box - Chassis skirts - Aluminum cover - Work light under bed - Air-operated pull with

Approx. 770 mm clutch height - 9250 mm Clutch length - Engine PTO - MX Engine Brake.

Built with a 26-tonne Palfinger hook lift with articulated arm.

Can drive with 7550 mm containers (6300 mm from center hook to center roller + 550 mm from center rollers to rear bumper + 700 mm overhang)

5000mm from center hook to center roller when arm is retracted - + 500mm to rear bumper from center roller.

Approx. 1200mm height for hoist.

Super Space Cab - 2 berths - spoiler kit - Automatic climate control - Lane assist - Rear view camera - Engine / Cabin heater - Loadmaster - Distance radar (ACC) - Automatic emergency braking (FCW). Extra work light - Rotor flashing