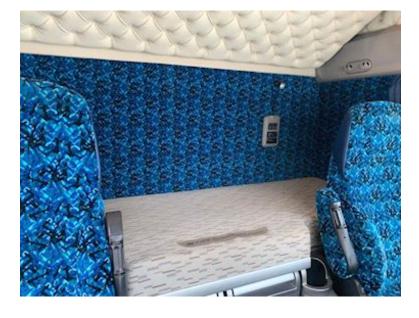

| 2nd axle tyres L-R%                                                              | 385/65R22,5      |
|----------------------------------------------------------------------------------|------------------|
| 3rd axle tyres L-R%                                                              | 315/80R22,5      |
| 4th axle tyres L-R%                                                              | 315/80R22,5      |
| 1st Axle Tyres size                                                              | 90-30            |
| 2nd Axle Tyre Size                                                               | 80-80            |
| 3rd Axle Tyre Size                                                               | 20-50            |
| 4th Axle Tyre Size                                                               | 50-20            |
| Cab                                                                              |                  |
| number of sleeper be                                                             | erths 2          |
| back camera                                                                      | ✓                |
| TV                                                                               | <b>✓</b>         |
| Refrigerator                                                                     | ✓                |
| Malkin                                                                           | ✓                |
| Walkie                                                                           | <b>v</b>         |
| Coffee machine                                                                   | ~                |
|                                                                                  |                  |
| Coffee machine                                                                   | <b>v</b>         |
| Coffee machine<br>Cabine heater                                                  | ✓<br>✓           |
| Coffee machine Cabine heater ACC Distance Radar                                  | <b>,</b>         |
| Coffee machine Cabine heater ACC Distance Radar Number of seats                  | v<br>v<br>v<br>2 |
| Coffee machine Cabine heater ACC Distance Radar Number of seats Air conditioning | ✓<br>✓<br>✓<br>2 |

5000mm from center hook to center roller when arm is retracted - + 500mm to rear bumper from center roller.

Approx. 1200mm height for hoist.

Super Space Cab - 2 berths - spoiler kit - Automatic climate control - Lane assist - Rear view camera - Engine / Cabin heater - Loadmaster - Distance radar (ACC) - Automatic emergency braking (FCW). Extra work light - Rotor flashing