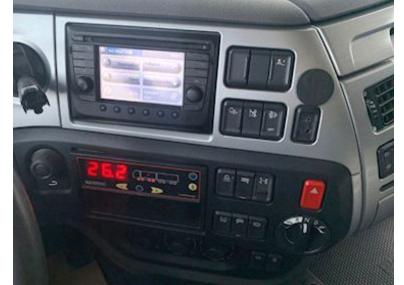

| 2nd axle tyres L-R%                                                              | 385/65R22,5      |
|----------------------------------------------------------------------------------|------------------|
| 3rd axle tyres L-R%                                                              | 315/80R22,5      |
| 4th axle tyres L-R%                                                              | 315/80R22,5      |
| 1st Axle Tyres size                                                              | 90-30            |
| 2nd Axle Tyre Size                                                               | 80-80            |
| 3rd Axle Tyre Size                                                               | 20-50            |
| 4th Axle Tyre Size                                                               | 50-20            |
| Cab                                                                              |                  |
| number of sleeper be                                                             | erths 2          |
| back camera                                                                      | ✓                |
| TV                                                                               | <b>✓</b>         |
| Refrigerator                                                                     | ✓                |
| Malkin                                                                           | ✓                |
| Walkie                                                                           | <b>v</b>         |
| Coffee machine                                                                   | ~                |
|                                                                                  |                  |
| Coffee machine                                                                   | <b>v</b>         |
| Coffee machine<br>Cabine heater                                                  | ✓<br>✓           |
| Coffee machine Cabine heater ACC Distance Radar                                  | <b>,</b>         |
| Coffee machine Cabine heater ACC Distance Radar Number of seats                  | v<br>v<br>v<br>2 |
| Coffee machine Cabine heater ACC Distance Radar Number of seats Air conditioning | ✓<br>✓<br>✓<br>2 |

5000mm from center hook to center roller when arm is retracted - + 500mm to rear bumper from center roller.

Approx. 1200mm height for hoist.

Super Space Cab - 2 berths - spoiler kit - Automatic climate control - Lane assist - Rear view camera - Engine / Cabin heater - Loadmaster - Distance radar (ACC) - Automatic emergency braking (FCW). Extra work light - Rotor flashing