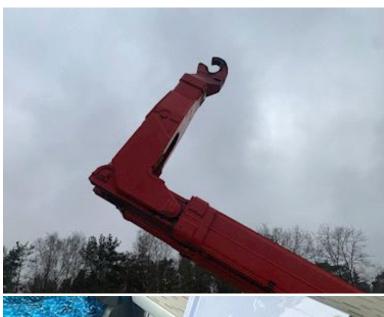

## Beskrivelse

Suspension front, parable

back, air

DAF XF510 FAK 8x2/4 hook lift (Euro 6)

5300mm wheelbase - Parabolic springs in front, air-sprung rear - Force-steering 2nd axle - Liftable 2nd + 4th axle - Tool box - Chassis skirts - Aluminum cover - Work light under bed - Air-operated pull with

Approx. 770 mm clutch height - 9250 mm Clutch length - Engine PTO - MX Engine Brake.

Built with a 26-tonne Palfinger hook lift with articulated arm.

Can drive with 7550 mm containers (6300 mm from center hook to center roller + 550 mm from center rollers to rear bumper + 700 mm overhang)

5000mm from center hook to center roller when arm is retracted - + 500mm to rear bumper from center roller.

Approx. 1200mm height for hoist.

Super Space Cab - 2 berths - spoiler kit - Automatic climate control - Lane assist - Rear view camera - Engine / Cabin heater - Loadmaster - Distance radar (ACC) - Automatic emergency braking (FCW). Extra work light - Rotor flashing