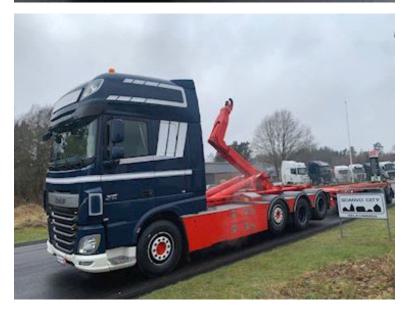

## Beskrivelse

Suspension front, parable

back, air

DAF XF510 FAK 8x2/4 hook lift (Euro 6)

5300mm wheelbase - Parabolic springs in front, air-sprung rear - Force-steering 2nd axle - Liftable 2nd + 4th axle - Tool box - Chassis skirts - Aluminum cover - Work light under bed - Air-operated pull with

Approx. 770 mm clutch height - 9250 mm Clutch length - Engine PTO - MX Engine Brake.

Built with a 26-tonne Palfinger hook lift with articulated arm.

Can drive with 7550 mm containers (6300 mm from center hook to center roller + 550 mm from center rollers to rear bumper + 700 mm overhang)

5000mm from center hook to center roller when arm is retracted - + 500mm to rear bumper from center roller.

Approx. 1200mm height for hoist.

Super Space Cab - 2 berths - spoiler kit - Automatic climate control - Lane assist - Rear view camera - Engine / Cabin heater - Loadmaster - Distance radar (ACC) - Automatic emergency braking (FCW). Extra work light - Rotor flashing