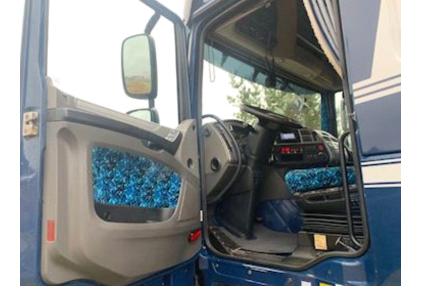

| 2nd axle tyres L-R%                                                              | 385/65R22,5      |
|----------------------------------------------------------------------------------|------------------|
| 3rd axle tyres L-R%                                                              | 315/80R22,5      |
| 4th axle tyres L-R%                                                              | 315/80R22,5      |
| 1st Axle Tyres size                                                              | 90-30            |
| 2nd Axle Tyre Size                                                               | 80-80            |
| 3rd Axle Tyre Size                                                               | 20-50            |
| 4th Axle Tyre Size                                                               | 50-20            |
| Cab                                                                              |                  |
| number of sleeper be                                                             | erths 2          |
| back camera                                                                      | ✓                |
| TV                                                                               | <b>✓</b>         |
| Refrigerator                                                                     | ✓                |
| Malkin                                                                           | ✓                |
| Walkie                                                                           | <b>v</b>         |
| Coffee machine                                                                   | ~                |
|                                                                                  |                  |
| Coffee machine                                                                   | <b>v</b>         |
| Coffee machine<br>Cabine heater                                                  | ✓<br>✓           |
| Coffee machine Cabine heater ACC Distance Radar                                  | <b>,</b>         |
| Coffee machine Cabine heater ACC Distance Radar Number of seats                  | v<br>v<br>v<br>2 |
| Coffee machine Cabine heater ACC Distance Radar Number of seats Air conditioning | ✓<br>✓<br>✓<br>2 |

5000mm from center hook to center roller when arm is retracted - + 500mm to rear bumper from center roller.

Approx. 1200mm height for hoist.

Super Space Cab - 2 berths - spoiler kit - Automatic climate control - Lane assist - Rear view camera - Engine / Cabin heater - Loadmaster - Distance radar (ACC) - Automatic emergency braking (FCW). Extra work light - Rotor flashing