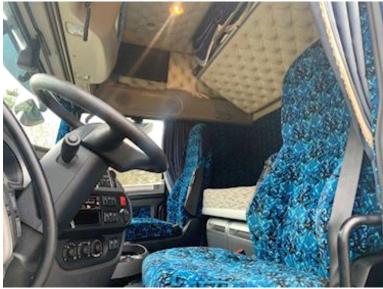

| 2nd axle tyres L-R%                                                              | 385/65R22,5      |
|----------------------------------------------------------------------------------|------------------|
| 3rd axle tyres L-R%                                                              | 315/80R22,5      |
| 4th axle tyres L-R%                                                              | 315/80R22,5      |
| 1st Axle Tyres size                                                              | 90-30            |
| 2nd Axle Tyre Size                                                               | 80-80            |
| 3rd Axle Tyre Size                                                               | 20-50            |
| 4th Axle Tyre Size                                                               | 50-20            |
| Cab                                                                              |                  |
| number of sleeper be                                                             | erths 2          |
| back camera                                                                      | ✓                |
| TV                                                                               | <b>✓</b>         |
| Refrigerator                                                                     | ✓                |
| Malkin                                                                           | ✓                |
| Walkie                                                                           | <b>v</b>         |
| Coffee machine                                                                   | ~                |
|                                                                                  |                  |
| Coffee machine                                                                   | <b>v</b>         |
| Coffee machine<br>Cabine heater                                                  | ✓<br>✓           |
| Coffee machine Cabine heater ACC Distance Radar                                  | <b>,</b>         |
| Coffee machine Cabine heater ACC Distance Radar Number of seats                  | v<br>v<br>v<br>2 |
| Coffee machine Cabine heater ACC Distance Radar Number of seats Air conditioning | ✓<br>✓<br>✓<br>2 |

5000mm from center hook to center roller when arm is retracted - + 500mm to rear bumper from center roller.

Approx. 1200mm height for hoist.

Super Space Cab - 2 berths - spoiler kit - Automatic climate control - Lane assist - Rear view camera - Engine / Cabin heater - Loadmaster - Distance radar (ACC) - Automatic emergency braking (FCW). Extra work light - Rotor flashing