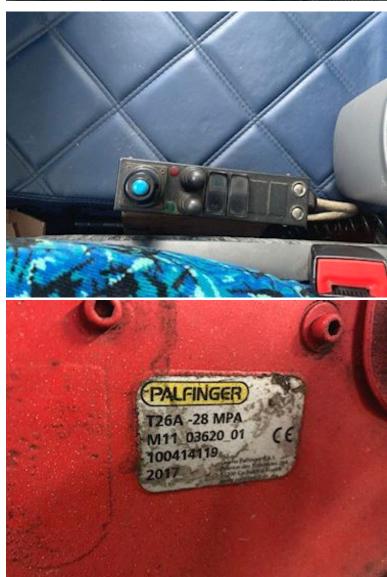

Approx. 770 mm clutch height - 9250 mm Clutch length - Engine PTO - MX Engine Brake.

Built with a 26-tonne Palfinger hook lift with articulated arm.

Can drive with 7550 mm containers (6300 mm from center hook to center roller + 550 mm from center rollers to rear bumper + 700 mm overhang)