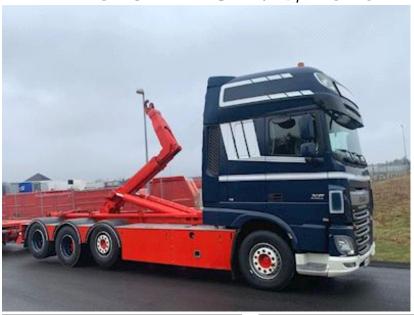

## Beskrivelse

Suspension front, parable

back, air

DAF XF510 FAK 8x2/4 hook lift (Euro 6)

5300mm wheelbase - Parabolic springs in front, air-sprung rear - Force-steering 2nd axle - Liftable 2nd + 4th axle - Tool box - Chassis skirts - Aluminum cover - Work light under bed - Air-operated pull with

Approx. 770 mm clutch height - 9250 mm Clutch length - Engine PTO - MX Engine Brake.

Built with a 26-tonne Palfinger hook lift with articulated arm.

Can drive with 7550 mm containers (6300 mm from center hook to center roller + 550 mm from center rollers to rear bumper + 700 mm overhang)

5000mm from center hook to center roller when arm is retracted - + 500mm to rear bumper from center roller.

Approx. 1200mm height for hoist.

Super Space Cab - 2 berths - spoiler kit - Automatic climate control - Lane assist - Rear view camera - Engine / Cabin heater - Loadmaster - Distance radar (ACC) - Automatic emergency braking (FCW). Extra work light - Rotor flashing