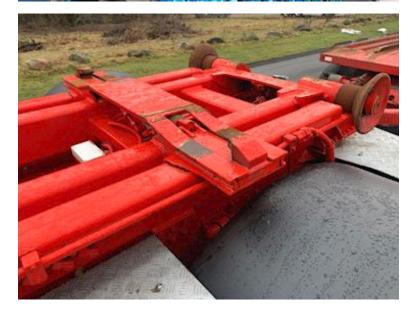

## Beskrivelse

Suspension front, parable

back, air

DAF XF510 FAK 8x2/4 hook lift (Euro 6)

5300mm wheelbase - Parabolic springs in front, air-sprung rear - Force-steering 2nd axle - Liftable 2nd + 4th axle - Tool box - Chassis skirts - Aluminum cover - Work light under bed - Air-operated pull with

Approx. 770 mm clutch height - 9250 mm Clutch length - Engine PTO - MX Engine Brake.

Built with a 26-tonne Palfinger hook lift with articulated arm.

Can drive with 7550 mm containers (6300 mm from center hook to center roller + 550 mm from center rollers to rear bumper + 700 mm overhang)

5000mm from center hook to center roller when arm is retracted - + 500mm to rear bumper from center roller.

Approx. 1200mm height for hoist.

Super Space Cab - 2 berths - spoiler kit - Automatic climate control - Lane assist - Rear view camera - Engine / Cabin heater - Loadmaster - Distance radar (ACC) - Automatic emergency braking (FCW). Extra work light - Rotor flashing