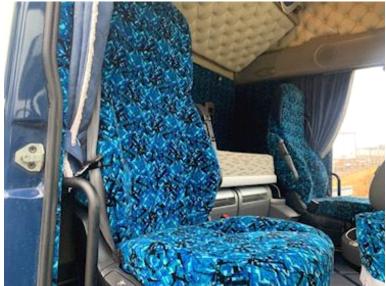

5000mm from center hook to center roller when arm is retracted - + 500mm to rear bumper from center roller.

Approx. 1200mm height for hoist.

Super Space Cab - 2 berths - spoiler kit - Automatic climate control - Lane assist - Rear view camera - Engine / Cabin heater - Loadmaster - Distance radar (ACC) - Automatic emergency braking (FCW). Extra work light - Rotor flashing