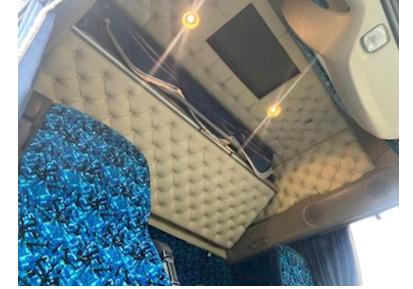

5000mm from center hook to center roller when arm is retracted - + 500mm to rear bumper from center roller.

Approx. 1200mm height for hoist.

Super Space Cab - 2 berths - spoiler kit - Automatic climate control - Lane assist - Rear view camera - Engine / Cabin heater - Loadmaster - Distance radar (ACC) - Automatic emergency braking (FCW). Extra work light - Rotor flashing