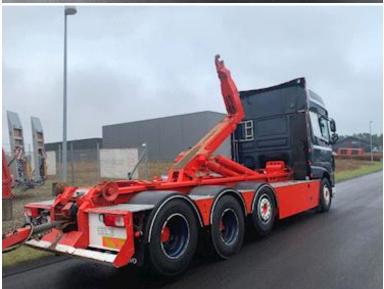

## Beskrivelse

Suspension front, parable

back, air

DAF XF510 FAK 8x2/4 hook lift (Euro 6)

5300mm wheelbase - Parabolic springs in front, air-sprung rear - Force-steering 2nd axle - Liftable 2nd + 4th axle - Tool box - Chassis skirts - Aluminum cover - Work light under bed - Air-operated pull with

Approx. 770 mm clutch height - 9250 mm Clutch length - Engine PTO - MX Engine Brake.

Built with a 26-tonne Palfinger hook lift with articulated arm.

Can drive with 7550 mm containers (6300 mm from center hook to center roller + 550 mm from center rollers to rear bumper + 700 mm overhang)

5000mm from center hook to center roller when arm is retracted - + 500mm to rear bumper from center roller.

Approx. 1200mm height for hoist.

Super Space Cab - 2 berths - spoiler kit - Automatic climate control - Lane assist - Rear view camera - Engine / Cabin heater - Loadmaster - Distance radar (ACC) - Automatic emergency braking (FCW). Extra work light - Rotor flashing