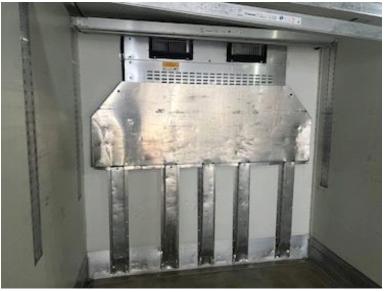

## Beskrivelse

Just arrived can be delivered with or without preparation

Krone model Ser 10 Zinz4-DS cool liner 1 axle - 27 pallets city refrigerated trailer - rear doors - interior bed dimensions L 11100 x H 2540 x W 2498 mm - volume 70m3 Double stock with associated aluminum support beams - aluminum. shed floor

Carrier Vector 1550 cooling machine with data logger model Cold600 diesel + 380 volt electric operation - total operating hours show 3478 - serviced 10/17/2023 at 3319 hours

2500 kg Zepro lift with 2000 mm plate and radio control