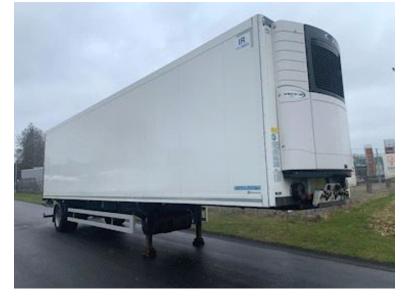

## Krone 11m 1-aks 27-pll city køletrailer, Frigde

Poulsen Biler ApS Haarup skovvej 7, Haarup 8600 Silkeborg

Sælger Philip K. Bredahl philip@poulsenbiler.com +45 74 67 11 12 +45 28 90 01 31

| Basis                 |            | Chassis                         |          | Weight               |          |
|-----------------------|------------|---------------------------------|----------|----------------------|----------|
| Туре                  | Trailers   | Total axle load                 | 10.000kg | Loading capacity     | 14.070kg |
| Aksel                 | 1          | Axle type                       | BPW      | Total weight         | 22.000kg |
| Stand                 | Fine       | Airsuspension                   | ~        | Empty weight         | 7.930kg  |
| Registration          |            | Kingpin pressure                | 12.000kg | truck body / box     |          |
| Year                  | 2017       | Steering axle                   | 1        | Length inside        | 11.100mm |
| Reg. date             | 12-12-2017 | Brakes                          |          | Inside width         | 2.490mm  |
| Reg. no.              | CJ1325     | Disk brake                      | ~        | Inside height rear   | 2.540mm  |
| Last inspection       | 13-03-2024 | Tyres                           |          | Frigde               |          |
| VIN WKESE000000788744 |            | 1st axle tyres L-R%             |          | Mark of Refrigerator | Carrier  |
| Ref. no.              | 7464       | 70/70-70/70                     |          | Hour, diesel         | 3.478    |
|                       |            | 1st Axle Tyres size 275/70R22,5 |          | Hour, electrical     | 0        |

## Beskrivelse

Just arrived can be delivered with or without preparation

Krone model Ser 10 Zinz4-DS cool liner 1 axle - 27 pallets city refrigerated trailer - rear doors - interior bed dimensions L 11100 x H 2540 x W 2498 mm - volume 70m3 Double stock with associated aluminum support beams - aluminum. shed floor