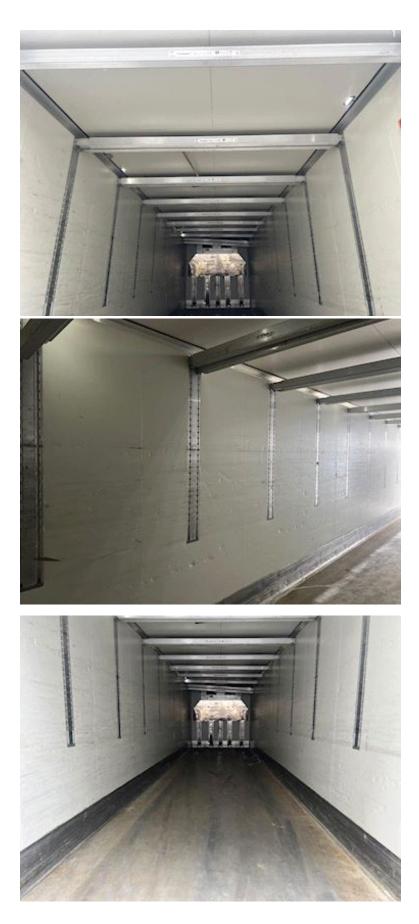

## Beskrivelse

Just arrived can be delivered with or without preparation

Krone model Ser 10 Zinz4-DS cool liner 1 axle - 27 pallets city refrigerated trailer - rear doors - interior bed dimensions L 11100 x H 2540 x W 2498 mm - volume 70m3 Double stock with associated aluminum support beams - aluminum. shed floor

BPW axles - disc brakes - air suspension - forced steered rear axle - 275/70R22.5 tire mounting - 2 x 2 pcs. LED rear lights at support legs in front + rear

Appears in nice and regular condition - black chassis frame and good tire condition