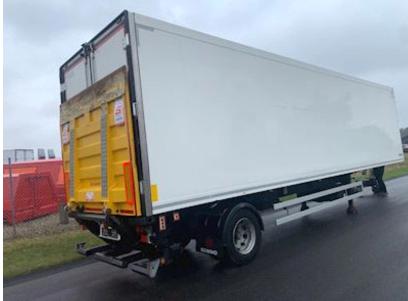

## Krone 11m 1-aks 27-pll city køletrailer, Frigde

Poulsen Biler ApS Haarup skovvej 7, Haarup 8600 Silkeborg

Sælger Philip K. Bredahl philip@poulsenbiler.com +45 74 67 11 12 +45 28 90 01 31

| Basis                 |            | Chassis                         |          | Weight               |          |
|-----------------------|------------|---------------------------------|----------|----------------------|----------|
| Туре                  | Trailers   | Total axle load                 | 10.000kg | Loading capacity     | 14.070kg |
| Aksel                 | 1          | Axle type                       | BPW      | Total weight         | 22.000kg |
| Stand                 | Fine       | Airsuspension                   | ~        | Empty weight         | 7.930kg  |
| Registration          |            | Kingpin pressure                | 12.000kg | truck body / box     |          |
| Year                  | 2017       | Steering axle                   | 1        | Length inside        | 11.100mm |
| Reg. date             | 12-12-2017 | Brakes                          |          | Inside width         | 2.490mm  |
| Reg. no.              | CJ1325     | Disk brake                      | ~        | Inside height rear   | 2.540mm  |
| Last inspection       | 13-03-2024 | Tyres                           |          | Frigde               |          |
| VIN WKESE000000788744 |            | 1st axle tyres L-R%             |          | Mark of Refrigerator | Carrier  |
| Ref. no.              | 7464       | 70/70-70/70                     |          | Hour, diesel         | 3.478    |
|                       |            | 1st Axle Tyres size 275/70R22,5 |          | Hour, electrical     | 0        |

## Beskrivelse

Just arrived can be delivered with or without preparation

Krone model Ser 10 Zinz4-DS cool liner 1 axle - 27 pallets city refrigerated trailer - rear doors - interior bed dimensions L 11100 x H 2540 x W 2498 mm - volume 70m3 Double stock with associated aluminum support beams - aluminum. shed floor

BPW axles - disc brakes - air suspension - forced steered rear axle - 275/70R22.5 tire mounting - 2 x 2 pcs. LED rear lights at support legs in front + rear

Appears in nice and regular condition - black chassis frame and good tire condition