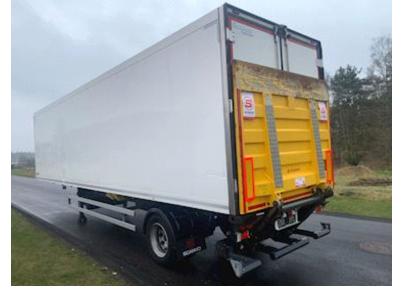

## Krone 11m 1-aks 27-pll city køletrailer, Frigde

Poulsen Biler ApS Haarup skovvej 7, Haarup 8600 Silkeborg

Sælger Philip K. Bredahl philip@poulsenbiler.com +45 74 67 11 12 +45 28 90 01 31

| Basis                 |            | Chassis                         |          | Weight               |          |
|-----------------------|------------|---------------------------------|----------|----------------------|----------|
| Туре                  | Trailers   | Total axle load                 | 10.000kg | Loading capacity     | 14.070kg |
| Aksel                 | 1          | Axle type                       | BPW      | Total weight         | 22.000kg |
| Stand                 | Fine       | Airsuspension                   | ~        | Empty weight         | 7.930kg  |
| Registration          |            | Kingpin pressure                | 12.000kg | truck body / box     |          |
| Year                  | 2017       | Steering axle                   | 1        | Length inside        | 11.100mm |
| Reg. date             | 12-12-2017 | Brakes                          |          | Inside width         | 2.490mm  |
| Reg. no.              | CJ1325     | Disk brake                      | ~        | Inside height rear   | 2.540mm  |
| Last inspection       | 13-03-2024 | Tyres                           |          | Frigde               |          |
| VIN WKESE000000788744 |            | 1st axle tyres L-R%             |          | Mark of Refrigerator | Carrier  |
| Ref. no.              | 7464       | 70/70-70/70                     |          | Hour, diesel         | 3.478    |
|                       |            | 1st Axle Tyres size 275/70R22,5 |          | Hour, electrical     | 0        |

## Beskrivelse

Just arrived can be delivered with or without preparation

Krone model Ser 10 Zinz4-DS cool liner 1 axle - 27 pallets city refrigerated trailer - rear doors - interior bed dimensions L 11100 x H 2540 x W 2498 mm - volume 70m3 Double stock with associated aluminum support beams - aluminum. shed floor

BPW axles - disc brakes - air suspension - forced steered rear axle - 275/70R22.5 tire mounting - 2 x 2 pcs. LED rear lights at support legs in front + rear

Appears in nice and regular condition - black chassis frame and good tire condition