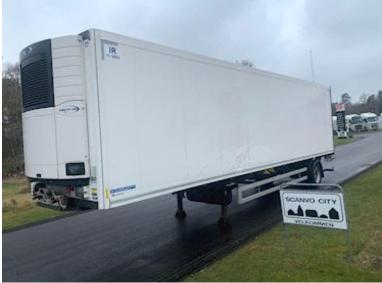

## Krone 11m 1-aks 27-pll city køletrailer, Frigde

Poulsen Biler ApS Haarup skovvej 7, Haarup 8600 Silkeborg

Sælger Philip K. Bredahl philip@poulsenbiler.com +45 74 67 11 12 +45 28 90 01 31

| Basis                 |            | Chassis                         |          | Weight               |          |
|-----------------------|------------|---------------------------------|----------|----------------------|----------|
| Туре                  | Trailers   | Total axle load                 | 10.000kg | Loading capacity     | 14.070kg |
| Aksel                 | 1          | Axle type                       | BPW      | Total weight         | 22.000kg |
| Stand                 | Fine       | Airsuspension                   | ~        | Empty weight         | 7.930kg  |
| Registration          |            | Kingpin pressure                | 12.000kg | truck body / box     |          |
| Year                  | 2017       | Steering axle                   | 1        | Length inside        | 11.100mm |
| Reg. date             | 12-12-2017 | Brakes                          |          | Inside width         | 2.490mm  |
| Reg. no.              | CJ1325     | Disk brake                      | ~        | Inside height rear   | 2.540mm  |
| Last inspection       | 13-03-2024 | Tyres                           |          | Frigde               |          |
| VIN WKESE000000788744 |            | 1st axle tyres L-R%             |          | Mark of Refrigerator | Carrier  |
| Ref. no.              | 7464       | 70/70-70/70                     |          | Hour, diesel         | 3.478    |
|                       |            | 1st Axle Tyres size 275/70R22,5 |          | Hour, electrical     | 0        |

## Beskrivelse

Just arrived can be delivered with or without preparation

Krone model Ser 10 Zinz4-DS cool liner 1 axle - 27 pallets city refrigerated trailer - rear doors - interior bed dimensions L 11100 x H 2540 x W 2498 mm - volume 70m3 Double stock with associated aluminum support beams - aluminum. shed floor