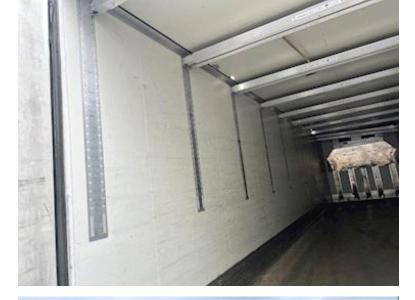

## Beskrivelse

Just arrived can be delivered with or without preparation

Krone model Ser 10 Zinz4-DS cool liner 1 axle - 27 pallets city refrigerated trailer - rear doors - interior bed dimensions L 11100 x H 2540 x W 2498 mm - volume 70m3 Double stock with associated aluminum support beams - aluminum. shed floor

BPW axles - disc brakes - air suspension - forced steered rear axle - 275/70R22.5 tire mounting - 2 x 2 pcs. LED rear lights at support legs in front + rear

Appears in nice and regular condition - black chassis frame and good tire condition