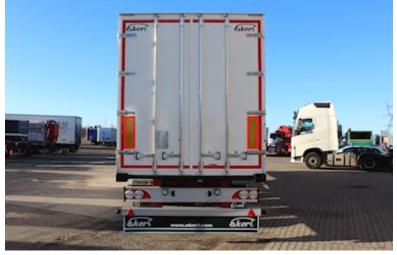

## XL-APPROVED EKERI BOX FOR IMMEDIATE DELIVERY!!

Spritny Ekeri Box trailer with openable door side. This opens a full door page in less than 1 minute, and closes at the same time. The trailer here is highly specified and we have put away on safety in the form of remotely operated central locking, XL approval as well as much more! The trailer is interior equipped with tie rows, Ekeri Iling profile in the floor. Clamp rail in the roof for the clamping strip, thus the cargo can be easily surfed firmly after reading, internal LED lighting. Chassis painted in red RAL3002, box in white RAL9010. Please contact us for more info on this device, or get deals on a trailer customized for you!