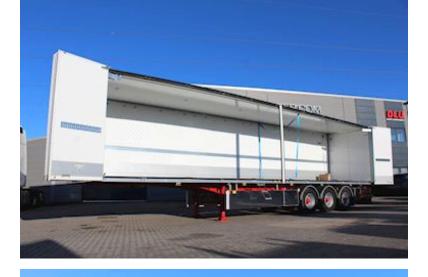

## XL-APPROVED EKERI BOX FOR IMMEDIATE DELIVERY!!

Spritny Ekeri Box trailer with openable door side. This opens a full door page in less than 1 minute, and closes at the same time. The trailer here is highly specified and we have put away on safety in the form of remotely operated central locking, XL approval as well as much more! The trailer is interior equipped with tie rows, Ekeri Iling profile in the floor. Clamp rail in the roof for the clamping strip, thus the cargo can be easily surfed firmly after reading, internal LED lighting. Chassis painted in red RAL3002, box in white RAL9010. Please contact us for more info on this device, or get deals on a trailer customized for you!