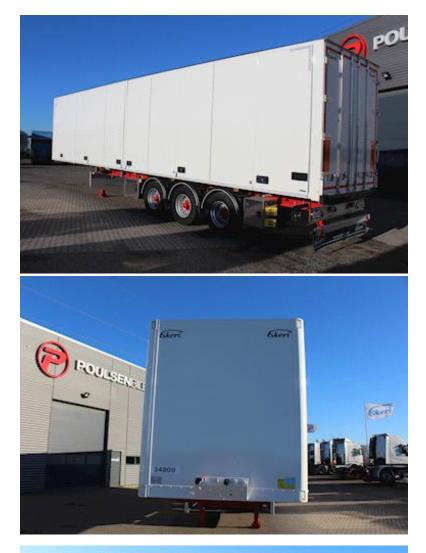

## XL-APPROVED EKERI BOX FOR IMMEDIATE DELIVERY!!

Spritny Ekeri Box trailer with openable door side. This opens a full door page in less than 1 minute, and closes at the same time. The trailer here is highly specified and we have put away on safety in the form of remotely operated central locking, XL approval as well as much more! The trailer is interior equipped with tie rows, Ekeri Iling profile in the floor. Clamp rail in the roof for the clamping strip, thus the cargo can be easily surfed firmly after reading, internal LED lighting. Chassis painted in red RAL3002, box in white RAL9010. Please contact us for more info on this device, or get deals on a trailer customized for you!