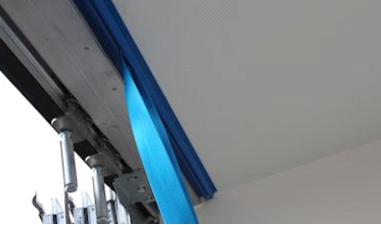

## XL-APPROVED EKERI BOX FOR IMMEDIATE DELIVERY!!

Spritny Ekeri Box trailer with openable door side. This opens a full door page in less than 1 minute, and closes at the same time. The trailer here is highly specified and we have put away on safety in the form of remotely operated central locking, XL approval as well as much more! The trailer is interior equipped with tie rows, Ekeri Iling profile in the floor. Clamp rail in the roof for the clamping strip, thus the cargo can be easily surfed firmly after reading, internal LED lighting. Chassis painted in red RAL3002, box in white RAL9010. Please contact us for more info on this device, or get deals on a trailer customized for you!