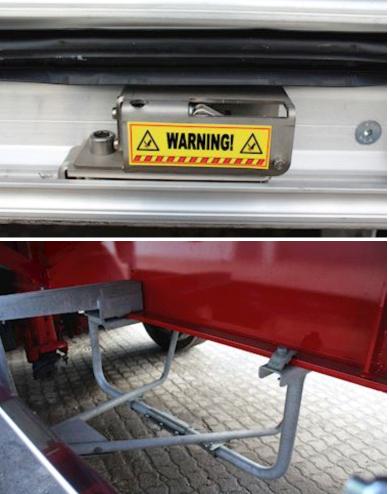

## XL-APPROVED EKERI BOX FOR IMMEDIATE DELIVERY!!

Spritny Ekeri Box trailer with openable door side. This opens a full door page in less than 1 minute, and closes at the same time. The trailer here is highly specified and we have put away on safety in the form of remotely operated central locking, XL approval as well as much more! The trailer is interior equipped with tie rows, Ekeri Iling profile in the floor. Clamp rail in the roof for the clamping strip, thus the cargo can be easily surfed firmly after reading, internal LED lighting. Chassis painted in red RAL3002, box in white RAL9010. Please contact us for more info on this device, or get deals on a trailer customized for you!