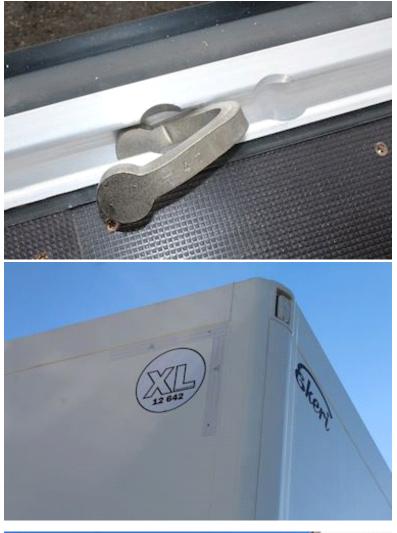

## XL-APPROVED EKERI BOX FOR IMMEDIATE DELIVERY!!

Spritny Ekeri Box trailer with openable door side. This opens a full door page in less than 1 minute, and closes at the same time. The trailer here is highly specified and we have put away on safety in the form of remotely operated central locking, XL approval as well as much more! The trailer is interior equipped with tie rows, Ekeri Iling profile in the floor. Clamp rail in the roof for the clamping strip, thus the cargo can be easily surfed firmly after reading, internal LED lighting. Chassis painted in red RAL3002, box in white RAL9010. Please contact us for more info on this device, or get deals on a trailer customized for you!