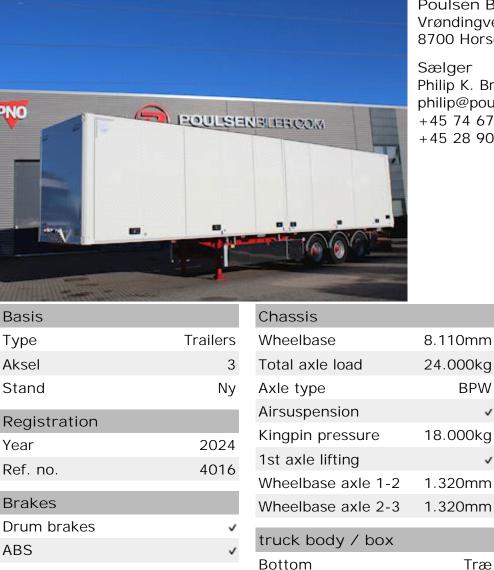

## Ekeri 3-aks XL-godkendt, Box Trailer

| Tyres               |             |
|---------------------|-------------|
| Dimensions          | 385/55R22,5 |
| 1st axle tyres L-R% | 100-100     |
| 2nd axle tyres L-R% | 100-100     |
| 3rd axle tyres L-R% | 100-100     |
| Percent return      | 100%        |
| Weight              |             |
| Loading capacity    | 33.100kg    |
| Total weight        | 42.000kg    |
| Empty weight        | 8.900kg     |

## XL-APPROVED EKERI BOX FOR IMMEDIATE DELIVERY!!

Spritny Ekeri Box trailer with openable door side. This opens a full door page in less than 1 minute, and closes at the same time. The trailer here is highly specified and we have put away on safety in the form of remotely operated central locking, XL approval as well as much more! The trailer is interior equipped with tie rows, Ekeri Iling profile in the floor. Clamp rail in the roof for the clamping strip, thus the cargo can be easily surfed firmly after reading, internal LED lighting. Chassis painted in red RAL3002, box in white RAL9010. Please contact us for more info on this device, or get deals on a trailer customized for you!