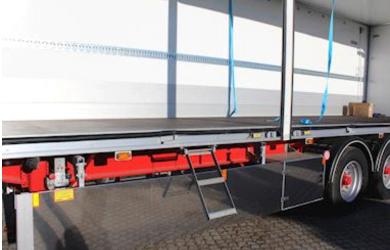

## XL-APPROVED EKERI BOX FOR IMMEDIATE DELIVERY!!

Spritny Ekeri Box trailer with openable door side. This opens a full door page in less than 1 minute, and closes at the same time. The trailer here is highly specified and we have put away on safety in the form of remotely operated central locking, XL approval as well as much more! The trailer is interior equipped with tie rows, Ekeri Iling profile in the floor. Clamp rail in the roof for the clamping strip, thus the cargo can be easily surfed firmly after reading, internal LED lighting. Chassis painted in red RAL3002, box in white RAL9010. Please contact us for more info on this device, or get deals on a trailer customized for you!