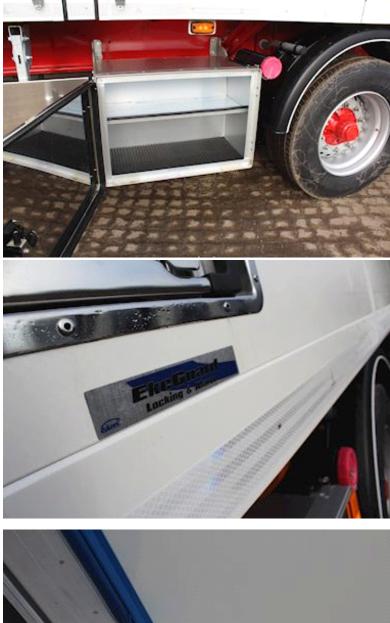

## XL-APPROVED EKERI BOX FOR IMMEDIATE DELIVERY!!

Spritny Ekeri Box trailer with openable door side. This opens a full door page in less than 1 minute, and closes at the same time. The trailer here is highly specified and we have put away on safety in the form of remotely operated central locking, XL approval as well as much more! The trailer is interior equipped with tie rows, Ekeri Iling profile in the floor. Clamp rail in the roof for the clamping strip, thus the cargo can be easily surfed firmly after reading, internal LED lighting. Chassis painted in red RAL3002, box in white RAL9010. Please contact us for more info on this device, or get deals on a trailer customized for you!