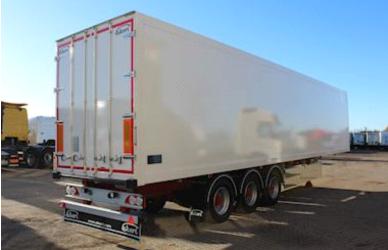

## XL-APPROVED EKERI BOX FOR IMMEDIATE DELIVERY!!

Spritny Ekeri Box trailer with openable door side. This opens a full door page in less than 1 minute, and closes at the same time. The trailer here is highly specified and we have put away on safety in the form of remotely operated central locking, XL approval as well as much more! The trailer is interior equipped with tie rows, Ekeri Iling profile in the floor. Clamp rail in the roof for the clamping strip, thus the cargo can be easily surfed firmly after reading, internal LED lighting. Chassis painted in red RAL3002, box in white RAL9010. Please contact us for more info on this device, or get deals on a trailer customized for you!