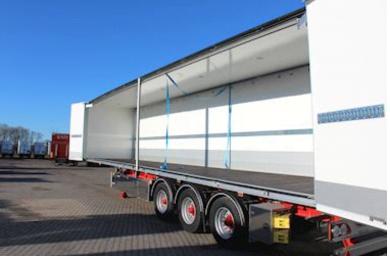

## XL-APPROVED EKERI BOX FOR IMMEDIATE DELIVERY!!

Spritny Ekeri Box trailer with openable door side. This opens a full door page in less than 1 minute, and closes at the same time. The trailer here is highly specified and we have put away on safety in the form of remotely operated central locking, XL approval as well as much more! The trailer is interior equipped with tie rows, Ekeri Iling profile in the floor. Clamp rail in the roof for the clamping strip, thus the cargo can be easily surfed firmly after reading, internal LED lighting. Chassis painted in red RAL3002, box in white RAL9010. Please contact us for more info on this device, or get deals on a trailer customized for you!