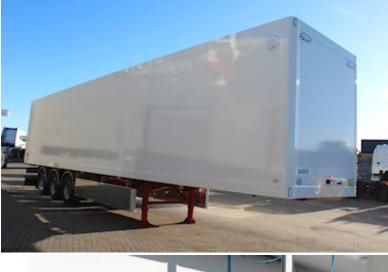

## XL-APPROVED EKERI BOX FOR IMMEDIATE DELIVERY!!

Spritny Ekeri Box trailer with openable door side. This opens a full door page in less than 1 minute, and closes at the same time. The trailer here is highly specified and we have put away on safety in the form of remotely operated central locking, XL approval as well as much more! The trailer is interior equipped with tie rows, Ekeri Iling profile in the floor. Clamp rail in the roof for the clamping strip, thus the cargo can be easily surfed firmly after reading, internal LED lighting. Chassis painted in red RAL3002, box in white RAL9010. Please contact us for more info on this device, or get deals on a trailer customized for you!